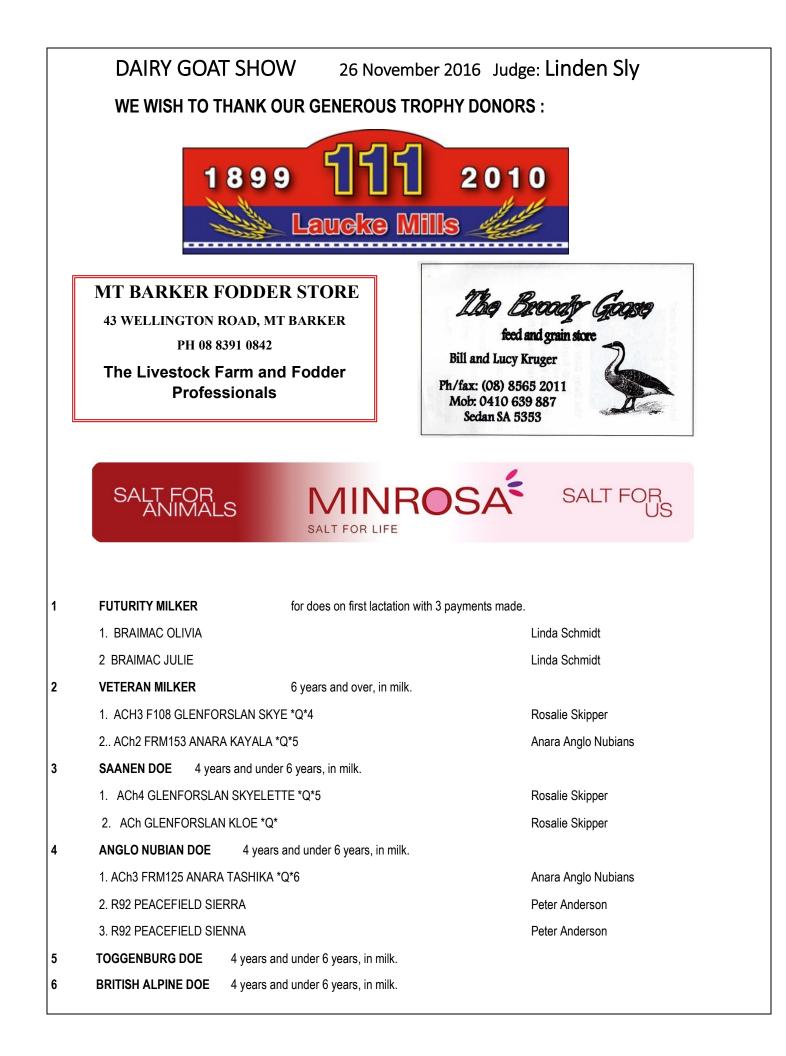

Under 2 Glenforslan Keelo, 3 years, Glenforslan Kleo, 3-5years, Ach 4 Glenforslan Skyelette, Veteran Ach3 Glenforslan Skye